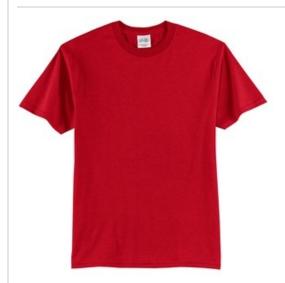

# Core Blend Tee. PC55

A reliable choice for comfort, softness and durability.

- 5.5-ounce, 50/50 cotton/poly
- Made with up to 5% recycled polyester from plastic bottles
- 1x1 rib knit collar
- Shoulder to shoulder back neck tape