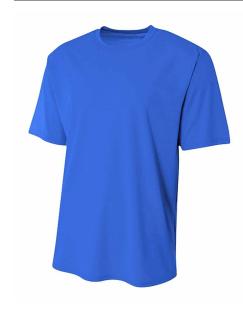

## N3402 - SPRINT PERFORMANCE TEE

Finally, a true performance tee priced like cotton. The Sprint is made from lightweight, breathable polyester guaranteed not to hold you back during your toughest workouts. It is available in cuts for men, women and youth, and comes in 11 different colors. Features and benefits include: